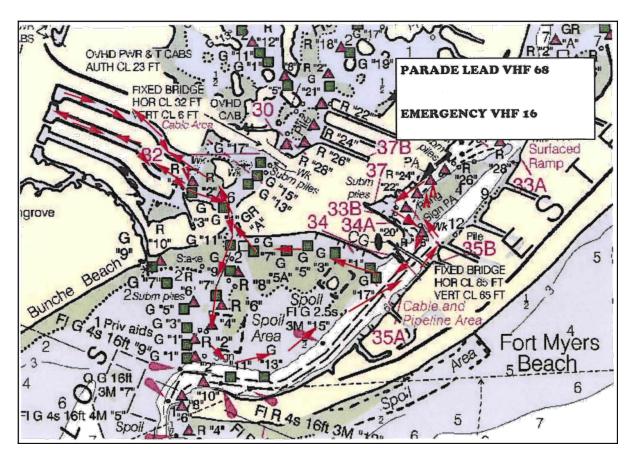

Fort Myers Beach Christmas Boat Parade Route December 5, 2020

Please plan to position your boat in front of Salty Sam's (anchorage/mooring field) by 5:30pm. We will leave the mooring field area at 6:00pm with the lead boat showing the way (details at Captain's Meeting). Follow the lead boats NW, Doc Ford's restaurant will be on your starboard. Next we pass under the Skybridge and follow the San Carlos Island Coast past USCG station and then enter Pelican Bay. Note shoals on charts and stay between the markers. The parade then goes into the eastern most Siesta Isles canal, then the next canal. Boats will be passing each other in these two canals, please be sure to make turns in the hammerheads at north end of the canal. Be considerate of the boat behind you so not to block their turn. After the last canal in Siesta Isles we will go back into Pelican Bay and the head west towards Bowditch Point. At Bowditch we will head towards Pink Shell. Then pass Nervous Nellies with a turn to the starboard to parallel Estero Island. Then we will cross the mooring field and dock at Salty Sam's. It is important to only use reserved slips or dock with coordination of Dockmaster. Boats crew and passengers are then to proceed to the Winner's Circle tent between Salty Sam's and Parrot Key.

For more navigational information, please contact
Captain Ted Schindler
Email: trstwo@comcast.net

Cell: 239-851-8753